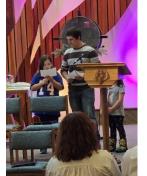

## Christmas Pageant Thank You

Thanks to all the children, youth, teachers, and volunteers who helped with the pageant this year. We worked over the past month during our Sunday school and youth times to get everything ready. The kids did an amazing job, and I am very proud of all of them!

Alethea Coulter Children's Ministry Director Interim Youth Ministry Director